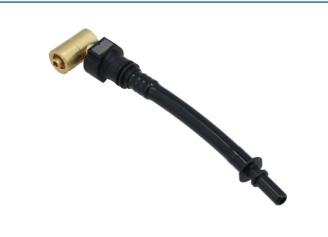

## Gear Box Oil Filling Adaptor - for VW Group 7 speed DSG

The DQ 200 series DSG gearbox does not have a specific filler port - in order to refill the gearbox the oil must be pumped in via the gearbox breather. The Laser 8674 has been designed to attach to the gearbox in the same way as the OEM adaptor, and can be connected to the VW group OEM pump system or, using the adaptor included, can be used with the Laser Tools Part No. 4792 oil dispenser. Always refer to OEM instructions for oil type and capacity information.

## **Additional Information**

- DSG DC 200 series dry clutch gearbox oil adaptor.
- Applications include: 1.2, 1.4, 1.8, TFSi, 1.5 Mpi & 1.6 Tdi.
- Used across the VW Group ranges.
- Equivalent to OEM VAS6262/4.
- Can be used with OEM ATF pump or Laser Tools oil dispenser (Part No. 4792).