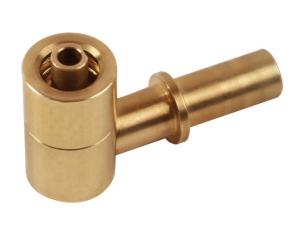

## Gear Box Oil Filling Adaptor - for VW Group 7 speed DSG

The DQ 200 series DSG gearbox does not have a specific filler port - in order to refill the gearbox the oil must be pumped in via the gearbox breather. The Laser 8674 has been designed to attach to the gearbox in the same way as the OEM adaptor, and can be connected to the VW group OEM pump system or, using the adaptor included, can be used with the Laser Tools Part No. 4792 oil dispenser. Always refer to OEM instructions for oil type and capacity information.

## **Additional Information**

- DSG DC 200 series dry clutch gearbox oil adaptor.
- Applications include: 1.2, 1.4, 1.8, TFSi, 1.5 Mpi & 1.6 Tdi.
- Used across the VW Group ranges.
- Equivalent to OEM VAS6262/4.
- Can be used with OEM ATF pump or Laser Tools oil dispenser (Part No. 4792).