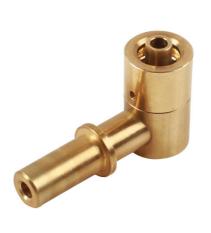

## Gear Box Oil Filling Adaptor - for VW Group 7 speed DSG

The DQ 200 series DSG gearbox does not have a specific filler port - in order to refill the gearbox the oil must be pumped in via the gearbox breather. The Laser 8674 has been designed to attach to the gearbox in the same way as the OEM adaptor, and can be connected to the VW group OEM pump system or, using the adaptor included, can be used with the Laser Tools Part No. 4792 oil dispenser. Always refer to OEM instructions for oil type and capacity information.

## **Additional Information**

- DSG DC 200 series dry clutch gearbox oil adaptor.
- Applications include: 1.2, 1.4, 1.8, TFSi, 1.5 Mpi & 1.6 Tdi.
- Used across the VW Group ranges.
- Equivalent to OEM VAS6262/4.
- Can be used with OEM ATF pump or Laser Tools oil dispenser (Part No. 4792).